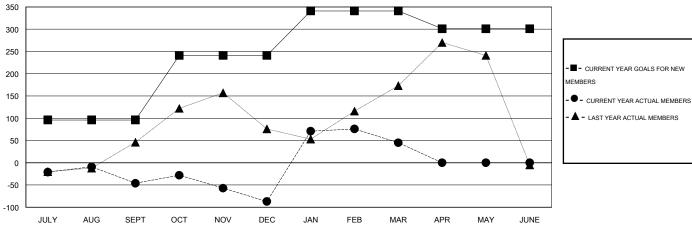

#### GOALS AND ACTUAL MEMBERS CUMULATIVE

91 CLUBS OF 131 ADDED 1 OR MORE

| AY JUNE            |                |       |  |
|--------------------|----------------|-------|--|
| GENDER DISTRIBU    | TION           |       |  |
| MALE               | 3,956 (85.28%) |       |  |
| FEMALE             | 683 (14.72%)   |       |  |
|                    |                |       |  |
|                    |                |       |  |
| AMILY UNIT MEMBERS |                | 1,287 |  |
| EAD OF HOUSEHOLD   |                | 612   |  |