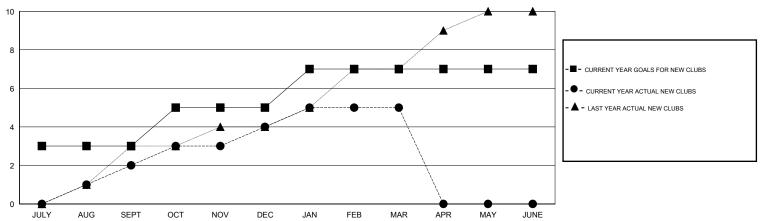

| 96                 | 180                                 | 226                | -46              |
| OCT/NOV/DEC           | 2                | 2         | 2                | 0                | OCT/NOV/DEC           | 145                | 154                                 | 195                | -41              |
| JAN/FEB/MAR           | 2                | 1         | 0                | 1                | JAN/FEB/MAR           | 100                | 205                                 | 73                 | 132              |
| APR/MAY/JUNE          | 0                | 0         | 0                | 0                | APR/MAY/JUNE          | -40                | 0                                   | 0                  | 0                |

#### GOALS AND ACTUAL NEW CLUBS CUMULATIVE



#### GOALS AND ACTUAL MEMBERS CUMULATIVE



91 CLUBS OF 131 ADDED 1 OR MORE

| AY JUNE            |                |       |  |
|--------------------|----------------|-------|--|
| GENDER DISTRIBU    | TION           |       |  |
| MALE               | 3,956 (85.28%) |       |  |
| FEMALE             | 683 (14.72%)   |       |  |
|                    |                |       |  |
|                    |                |       |  |
| AMILY UNIT MEMBERS |                | 1,287 |  |
| EAD OF HOUSEHOLD   |                | 612   |  |

| DROPPED CLUBS: 2 |     |
|------------------|-----|
| DROPPED MEMBERS  |     |
| DECEASED         | 31  |
| CLUB CANCELLED   | 24  |
| OTHER            | 439 |
| TOTAL            | 494 |

| CLICK HERE FOR HEALTH |
|-----------------------|
| ASSESSMENT DATA